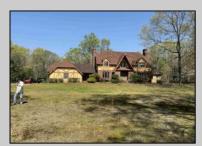

## 5101 English Creek Egg Harbor Township, NJ 08234

Asking \$1,590,000.00

## COMMENTS

AMAZING OPPORTUNITY 9.48 Acres ! Zoned Neighborhood Business. Next to Primol's Pizza and across from Super Wawa, English Creek Care Care, And Self Storage. Major intersection English Creek Rd (County 553) and Ocean Hieghts (County Alt 559). Blocks from 55+ community of Village Grande. Egg Harbor Twp. High School only minutes away. Any additional approvals, permits, plans, ect, to develop this land is the responsibility of the buyer