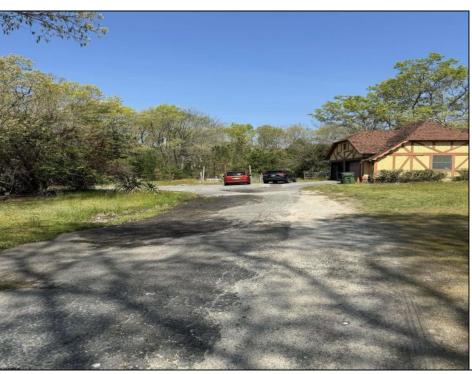

## **COMMENTS**

AMAZING OPPORTUNITY 9.48 Acres! Zoned Neighborhood Business. Next to Primo\'s Pizza and across from Super Wawa, English Creek Care Care, And Self Storage. Major intersection English Creek Rd (County 553) and Ocean Hieghts (County Alt 559). Blocks from 55+community of Village Grande. Egg Harbor Twp. High School only minutes away. Any additional approvals, permits, plans, ect, to develop this land is the responsibility of the buyer