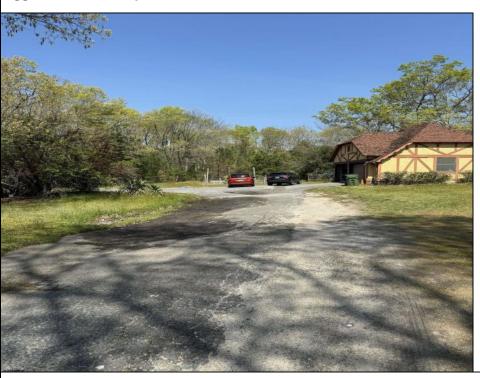

## **COMMENTS**

AMAZING OPPORTUNITY 9.48 Acres ! Zoned Neighborhood Business. Next to Primo\'s Pizza and across from Super Wawa, English Creek Care Care, And Self Storage. Major intersection English Creek Rd (County 553) and Ocean Hieghts (County Alt 559). Blocks from 55+ community of Village Grande. Egg Harbor Twp. High School only minutes away. Any additional approvals, permits, plans, ect, to develop this land is the responsibility of the buyer