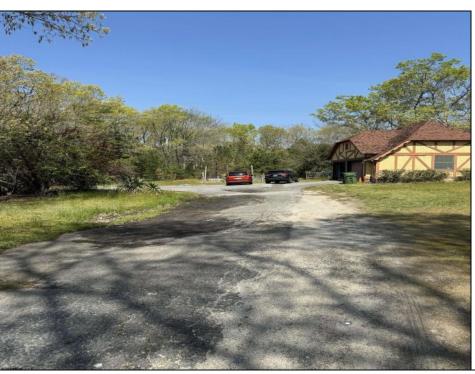

## **COMMENTS**

AMAZING OPPORTUNITY 9.48 Acres! Zoned Neighborhood Business. Next to Primo\'s Pizza and across from Super Wawa, English Creek Care Care, And Self Storage. Major intersection English Creek Rd (County 553) and Ocean Hieghts (County Alt 559). Blocks from 55+community of Village Grande. Egg Harbor Twp. High School only minutes away. Any additional approvals, permits, plans, ect, to develop this land is the responsibility of the buyer