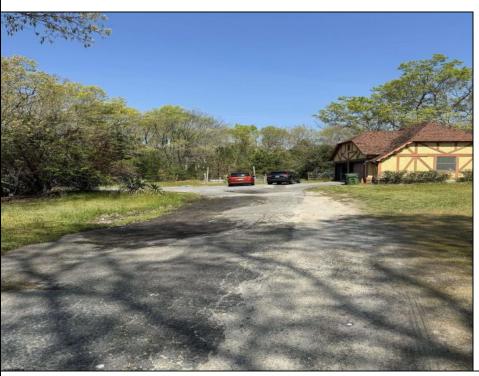

## COMMENTS

AMAZING OPPORTUNITY 9.48 Acres ! Zoned Neighborhood Business. Next to Primo\'s Pizza and across from Super Wawa, English Creek Care Care, And Self Storage. Major intersection English Creek Rd (County 553) and Ocean Hieghts (County Alt 559). Blocks from 55+ community of Village Grande. Egg Harbor Twp. High School only minutes away. Any additional approvals, permits, plans, ect, to develop this land is the responsibility of the buyer