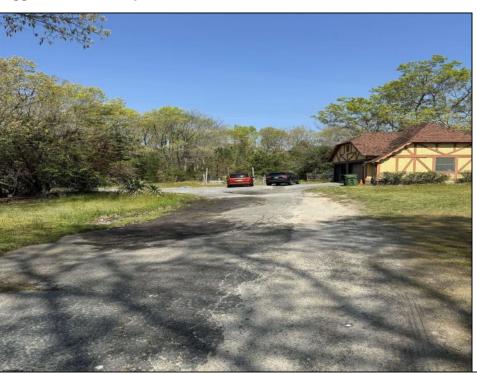

## COMMENTS

AMAZING OPPORTUNITY 9.48 Acres! Zoned Neighborhood Business. Next to Primo\'s Pizza and across from Super Wawa, English Creek Care Care, And Self Storage. Major intersection English Creek Rd (County 553) and Ocean Hieghts (County Alt 559). Blocks from 55+community of Village Grande. Egg Harbor Twp. High School only minutes away. Any additional approvals, permits, plans, ect, to develop this land is the responsibility of the buyer