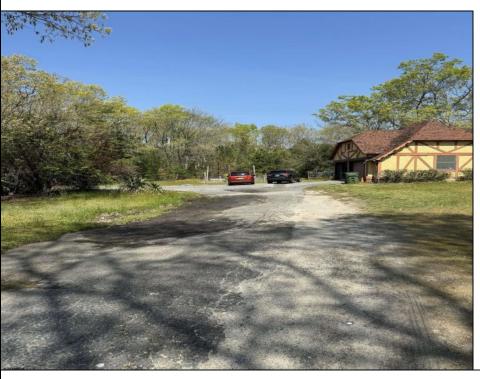

## COMMENTS

AMAZING OPPORTUNITY 9.48 Acres! Zoned Neighborhood Business. Next to Primo\'s Pizza and across from Super Wawa, English Creek Care Care, And Self Storage. Major intersection English Creek Rd (County 553) and Ocean Hieghts (County Alt 559). Blocks from 55+community of Village Grande. Egg Harbor Twp. High School only minutes away. Any additional approvals, permits, plans, ect, to develop this land is the responsibility of the buyer