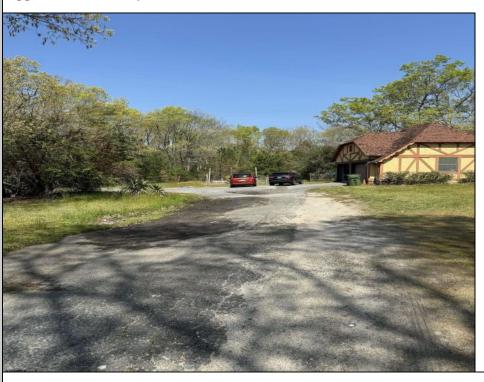

| PROPERTY DETAILS          |                          |                        |                           |
|---------------------------|--------------------------|------------------------|---------------------------|
| Exterior<br>Brick<br>Wood | ParkingGarage<br>Two Car | Heating<br>Gas-Natural | Cooling<br>Ceiling Fan(s) |
| HotWater<br>Gas           | Water<br>Public          | Sewer<br>Septic        |                           |