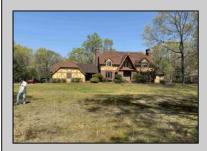

| PROPERTY DETAILS          |                          |                        |                           |
|---------------------------|--------------------------|------------------------|---------------------------|
| Exterior<br>Brick<br>Wood | ParkingGarage<br>Two Car | Heating<br>Gas-Natural | Cooling<br>Ceiling Fan(s) |
| HotWater<br>Gas           | Water<br>Public          | Sewer<br>Septic        |                           |