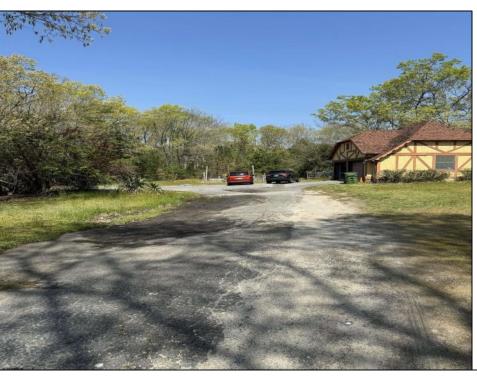

## **COMMENTS**

AMAZING OPPORTUNITY 9.48 Acres ! Zoned Neighborhood Business. Next to Primo\'s Pizza and across from Super Wawa, English Creek Care Care, And Self Storage. Major intersection English Creek Rd (County 553) and Ocean Hieghts (County Alt 559). Blocks from 55+ community of Village Grande. Egg Harbor Twp. High School only minutes away. Any additional approvals, permits, plans, ect, to develop this land is the responsibility of the buyer