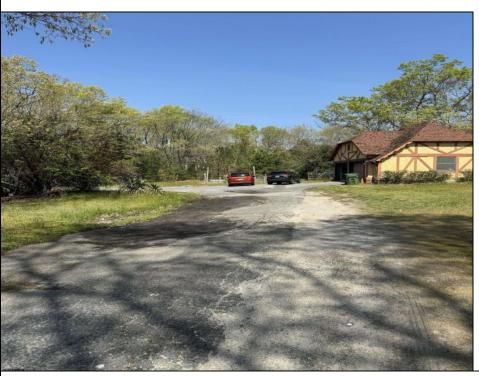

## **COMMENTS**

AMAZING OPPORTUNITY 9.48 Acres ! Zoned Neighborhood Business. Next to Primo\'s Pizza and across from Super Wawa, English Creek Care Care, And Self Storage. Major intersection English Creek Rd (County 553) and Ocean Hieghts (County Alt 559). Blocks from 55+ community of Village Grande. Egg Harbor Twp. High School only minutes away. Any additional approvals, permits, plans, ect, to develop this land is the responsibility of the buyer