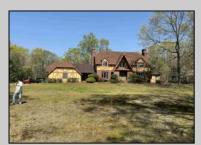

## 5101 English Creek Egg Harbor Township, NJ 08234

Asking \$1,590,000.00

## COMMENTS

AMAZING OPPORTUNITY 9.48 Acres ! Zoned Neighborhood Business. Next to Primol's Pizza and across from Super Wawa, English Creek Care Care, And Self Storage. Major intersection English Creek Rd (County 553) and Ocean Hieghts (County Alt 559). Blocks from 55+ community of Village Grande. Egg Harbor Twp. High School only minutes away. Any additional approvals, permits, plans, ect, to develop this land is the responsibility of the buyer