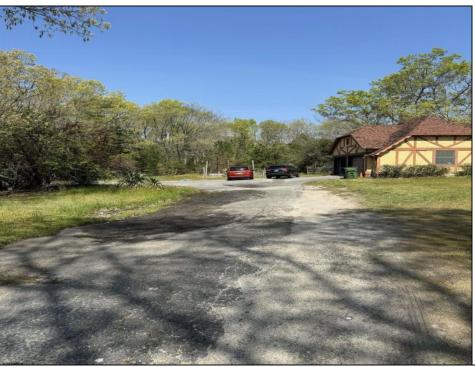

## 5101 English Creek Egg Harbor Township, NJ 08234

Asking \$1,590,000.00

## COMMENTS

AMAZING OPPORTUNITY 9.48 Acres ! Zoned Neighborhood Business. Next to Primol's Pizza and across from Super Wawa, English Creek Care Care, And Self Storage. Major intersection English Creek Rd (County 553) and Ocean Hieghts (County Alt 559). Blocks from 55+ community of Village Grande. Egg Harbor Twp. High School only minutes away. Any additional approvals, permits, plans, ect, to develop this land is the responsibility of the buyer