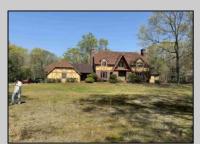

## 5101 English Creek Egg Harbor Township, NJ 08234

Asking \$1,590,000.00

## COMMENTS

AMAZING OPPORTUNITY 9.48 Acres ! Zoned Neighborhood Business. Next to Primol's Pizza and across from Super Wawa, English Creek Care Care, And Self Storage. Major intersection English Creek Rd (County 553) and Ocean Hieghts (County Alt 559). Blocks from 55+ community of Village Grande. Egg Harbor Twp. High School only minutes away. Any additional approvals, permits, plans, ect, to develop this land is the responsibility of the buyer