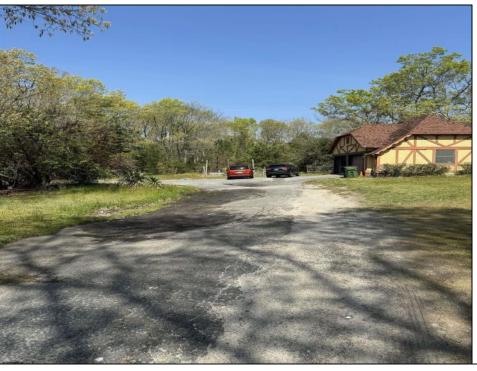

## COMMENTS

AMAZING OPPORTUNITY 9.48 Acres ! Zoned Neighborhood Business. Next to Primo\'s Pizza and across from Super Wawa, English Creek Care Care, And Self Storage. Major intersection English Creek Rd (County 553) and Ocean Hieghts (County Alt 559). Blocks from 55+ community of Village Grande. Egg Harbor Twp. High School only minutes away. Any additional approvals, permits, plans, ect, to develop this land is the responsibility of the buyer