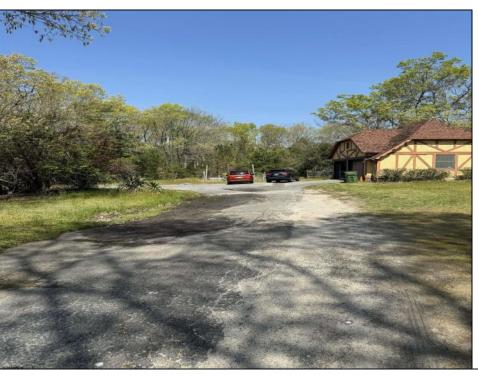

## **COMMENTS**

AMAZING OPPORTUNITY 9.48 Acres! Zoned Neighborhood Business. Next to Primo\'s Pizza and across from Super Wawa, English Creek Care Care, And Self Storage. Major intersection English Creek Rd (County 553) and Ocean Hieghts (County Alt 559). Blocks from 55+community of Village Grande. Egg Harbor Twp. High School only minutes away. Any additional approvals, permits, plans, ect, to develop this land is the responsibility of the buyer

| PROPERTY DETAILS          |                          |                        |                           |
|---------------------------|--------------------------|------------------------|---------------------------|
| Exterior<br>Brick<br>Wood | ParkingGarage<br>Two Car | Heating<br>Gas-Natural | Cooling<br>Ceiling Fan(s) |
| HotWater<br>Gas           | Water<br>Public          | Sewer<br>Septic        |                           |