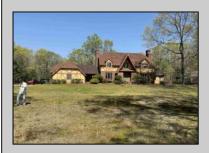

## **COMMENTS**

AMAZING OPPORTUNITY 9.48 Acres! Zoned Neighborhood Business. Next to Primo\'s Pizza and across from Super Wawa, English Creek Care Care, And Self Storage. Major intersection English Creek Rd (County 553) and Ocean Hieghts (County Alt 559). Blocks from 55+community of Village Grande. Egg Harbor Twp. High School only minutes away. Any additional approvals, permits, plans, ect, to develop this land is the responsibility of the buyer

| PROPERTY DETAILS          |                          |                        |                           |
|---------------------------|--------------------------|------------------------|---------------------------|
| Exterior<br>Brick<br>Wood | ParkingGarage<br>Two Car | Heating<br>Gas-Natural | Cooling<br>Ceiling Fan(s) |
| HotWater<br>Gas           | Water<br>Public          | Sewer<br>Septic        |                           |