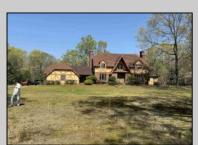

## 5101 English Creek Egg Harbor Township, NJ 08234

Asking \$1,590,000.00

| PROPERTY DETAILS          |                          |                        |                           |
|---------------------------|--------------------------|------------------------|---------------------------|
| Exterior<br>Brick<br>Wood | ParkingGarage<br>Two Car | Heating<br>Gas-Natural | Cooling<br>Ceiling Fan(s) |
| HotWater<br>Gas           | Water<br>Public          | Sewer<br>Septic        |                           |