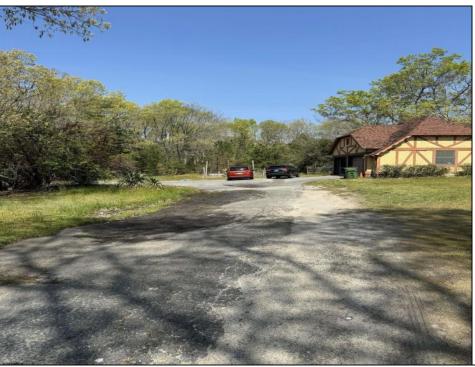

## COMMENTS

AMAZING OPPORTUNITY 9.48 Acres ! Zoned Neighborhood Business. Next to Primol's Pizza and across from Super Wawa, English Creek Care Care, And Self Storage. Major intersection English Creek Rd (County 553) and Ocean Hieghts (County Alt 559). Blocks from 55+ community of Village Grande. Egg Harbor Twp. High School only minutes away. Any additional approvals, permits, plans, ect, to develop this land is the responsibility of the buyer