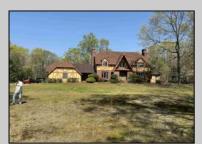

## 5101 English Creek Egg Harbor Township, NJ 08234

Asking \$1,590,000.00

## COMMENTS

AMAZING OPPORTUNITY 9.48 Acres ! Zoned Neighborhood Business. Next to Primol's Pizza and across from Super Wawa, English Creek Care Care, And Self Storage. Major intersection English Creek Rd (County 553) and Ocean Hieghts (County Alt 559). Blocks from 55+ community of Village Grande. Egg Harbor Twp. High School only minutes away. Any additional approvals, permits, plans, ect, to develop this land is the responsibility of the buyer