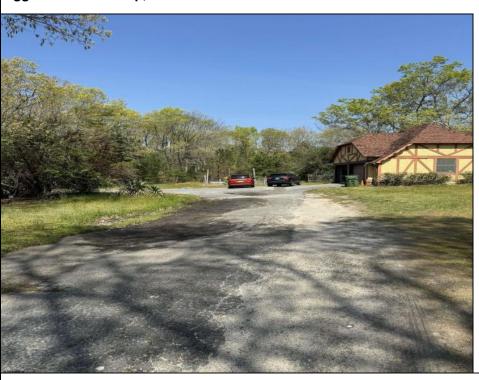

## **COMMENTS**

AMAZING OPPORTUNITY 9.48 Acres! Zoned Neighborhood Business. Next to Primo\'s Pizza and across from Super Wawa, English Creek Care Care, And Self Storage. Major intersection English Creek Rd (County 553) and Ocean Hieghts (County Alt 559). Blocks from 55+community of Village Grande. Egg Harbor Twp. High School only minutes away. Any additional approvals, permits, plans, ect, to develop this land is the responsibility of the buyer