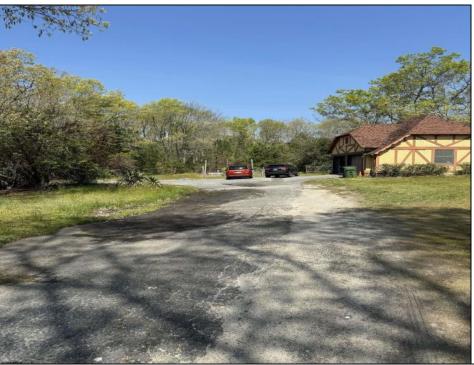

## COMMENTS

AMAZING OPPORTUNITY 9.48 Acres ! Zoned Neighborhood Business. Next to Primol's Pizza and across from Super Wawa, English Creek Care Care, And Self Storage. Major intersection English Creek Rd (County 553) and Ocean Hieghts (County Alt 559). Blocks from 55+ community of Village Grande. Egg Harbor Twp. High School only minutes away. Any additional approvals, permits, plans, ect, to develop this land is the responsibility of the buyer