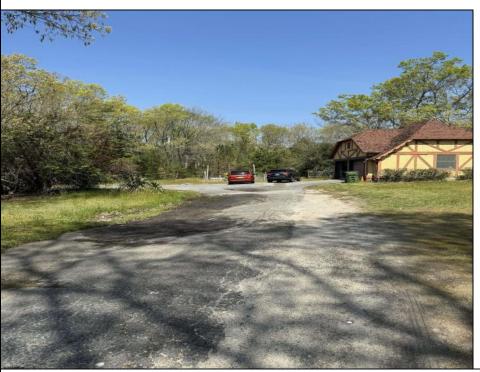

## **COMMENTS**

AMAZING OPPORTUNITY 9.48 Acres! Zoned Neighborhood Business. Next to Primo\'s Pizza and across from Super Wawa, English Creek Care Care, And Self Storage. Major intersection English Creek Rd (County 553) and Ocean Hieghts (County Alt 559). Blocks from 55+community of Village Grande. Egg Harbor Twp. High School only minutes away. Any additional approvals, permits, plans, ect, to develop this land is the responsibility of the buyer