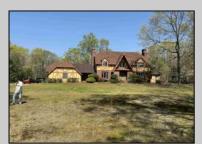

## COMMENTS

AMAZING OPPORTUNITY 9.48 Acres ! Zoned Neighborhood Business. Next to Primol's Pizza and across from Super Wawa, English Creek Care Care, And Self Storage. Major intersection English Creek Rd (County 553) and Ocean Hieghts (County Alt 559). Blocks from 55+ community of Village Grande. Egg Harbor Twp. High School only minutes away. Any additional approvals, permits, plans, ect, to develop this land is the responsibility of the buyer

| PROPERTY DETAILS          |                          |                        |                           |  |
|---------------------------|--------------------------|------------------------|---------------------------|--|
| Exterior<br>Brick<br>Wood | ParkingGarage<br>Two Car | Heating<br>Gas-Natural | Cooling<br>Ceiling Fan(s) |  |
| HotWater<br>Gas           | Water<br>Public          | Sewer<br>Septic        |                           |  |