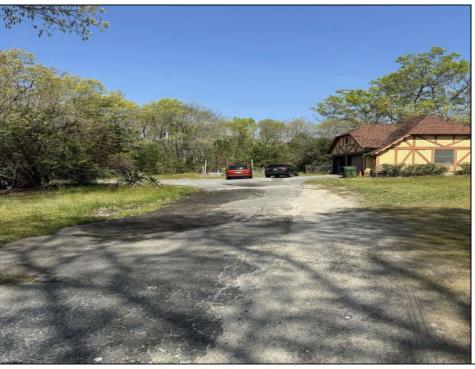

## COMMENTS

AMAZING OPPORTUNITY 9.48 Acres ! Zoned Neighborhood Business. Next to Primol's Pizza and across from Super Wawa, English Creek Care Care, And Self Storage. Major intersection English Creek Rd (County 553) and Ocean Hieghts (County Alt 559). Blocks from 55+ community of Village Grande. Egg Harbor Twp. High School only minutes away. Any additional approvals, permits, plans, ect, to develop this land is the responsibility of the buyer