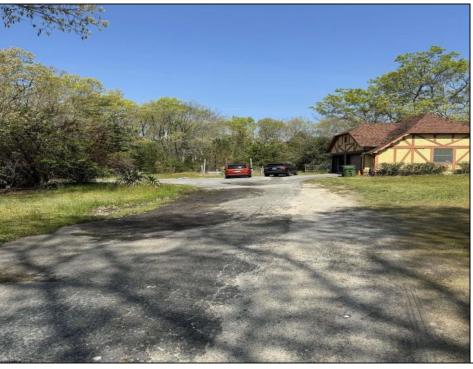

5101 English Creek Egg Harbor Township, NJ 08234

Asking \$1,590,000.00

## COMMENTS

AMAZING OPPORTUNITY 9.48 Acres ! Zoned Neighborhood Business. Next to Primo\'s Pizza and across from Super Wawa, English Creek Care Care, And Self Storage. Major intersection English Creek Rd (County 553) and Ocean Hieghts (County Alt 559). Blocks from 55+ community of Village Grande. Egg Harbor Twp. High School only minutes away. Any additional approvals, permits, plans, ect, to develop this land is the responsibility of the buyer