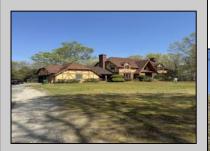

5101 English Creek Egg Harbor Township, NJ 08234

Asking \$1,590,000.00

| PROPERTY DETAILS          |                          |                        |                           |  |
|---------------------------|--------------------------|------------------------|---------------------------|--|
| Exterior<br>Brick<br>Wood | ParkingGarage<br>Two Car | Heating<br>Gas-Natural | Cooling<br>Ceiling Fan(s) |  |
| HotWater<br>Gas           | Water<br>Public          | Sewer<br>Septic        |                           |  |