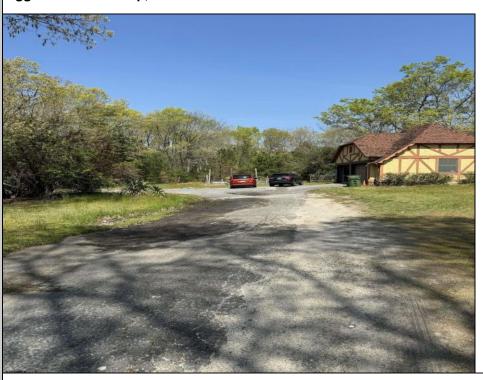

## **COMMENTS**

AMAZING OPPORTUNITY 9.48 Acres! Zoned Neighborhood Business. Next to Primo\'s Pizza and across from Super Wawa, English Creek Care Care, And Self Storage. Major intersection English Creek Rd (County 553) and Ocean Hieghts (County Alt 559). Blocks from 55+community of Village Grande. Egg Harbor Twp. High School only minutes away. Any additional approvals, permits, plans, ect, to develop this land is the responsibility of the buyer