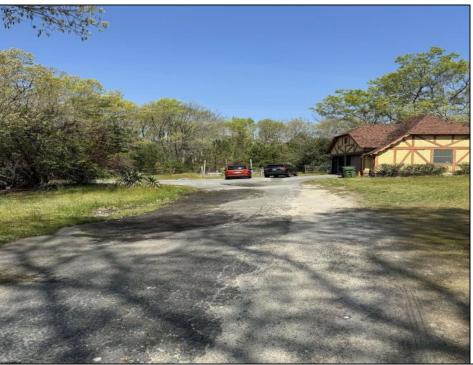

## COMMENTS

AMAZING OPPORTUNITY 9.48 Acres ! Zoned Neighborhood Business. Next to Primol's Pizza and across from Super Wawa, English Creek Care Care, And Self Storage. Major intersection English Creek Rd (County 553) and Ocean Hieghts (County Alt 559). Blocks from 55+ community of Village Grande. Egg Harbor Twp. High School only minutes away. Any additional approvals, permits, plans, ect, to develop this land is the responsibility of the buyer