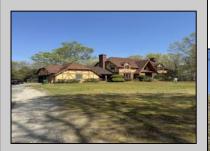

## 5101 English Creek Egg Harbor Township, NJ 08234

Asking \$1,590,000.00

## COMMENTS

AMAZING OPPORTUNITY 9.48 Acres ! Zoned Neighborhood Business. Next to Primol's Pizza and across from Super Wawa, English Creek Care Care, And Self Storage. Major intersection English Creek Rd (County 553) and Ocean Hieghts (County Alt 559). Blocks from 55+ community of Village Grande. Egg Harbor Twp. High School only minutes away. Any additional approvals, permits, plans, ect, to develop this land is the responsibility of the buyer