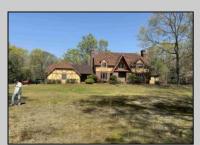

## 5101 English Creek Egg Harbor Township, NJ 08234

Asking \$1,590,000.00

## COMMENTS

AMAZING OPPORTUNITY 9.48 Acres ! Zoned Neighborhood Business. Next to Primol's Pizza and across from Super Wawa, English Creek Care Care, And Self Storage. Major intersection English Creek Rd (County 553) and Ocean Hieghts (County Alt 559). Blocks from 55+ community of Village Grande. Egg Harbor Twp. High School only minutes away. Any additional approvals, permits, plans, ect, to develop this land is the responsibility of the buyer