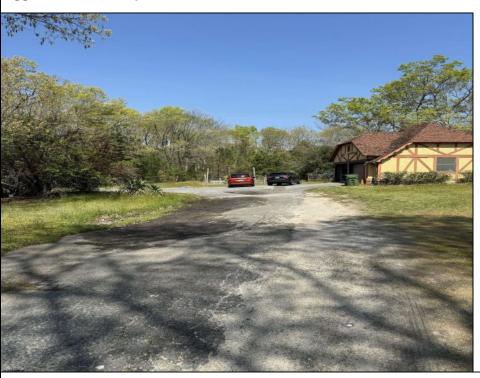

## **COMMENTS**

AMAZING OPPORTUNITY 9.48 Acres! Zoned Neighborhood Business. Next to Primo\'s Pizza and across from Super Wawa, English Creek Care Care, And Self Storage. Major intersection English Creek Rd (County 553) and Ocean Hieghts (County Alt 559). Blocks from 55+community of Village Grande. Egg Harbor Twp. High School only minutes away. Any additional approvals, permits, plans, ect, to develop this land is the responsibility of the buyer