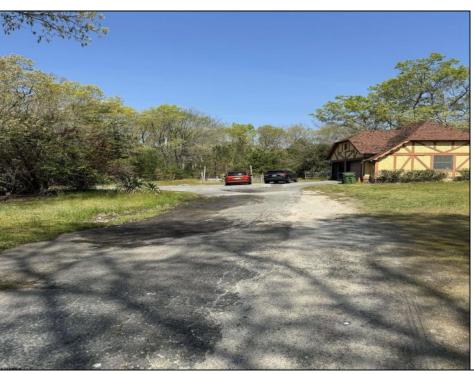

## **COMMENTS**

AMAZING OPPORTUNITY 9.48 Acres! Zoned Neighborhood Business. Next to Primo\'s Pizza and across from Super Wawa, English Creek Care Care, And Self Storage. Major intersection English Creek Rd (County 553) and Ocean Hieghts (County Alt 559). Blocks from 55+community of Village Grande. Egg Harbor Twp. High School only minutes away. Any additional approvals, permits, plans, ect, to develop this land is the responsibility of the buyer