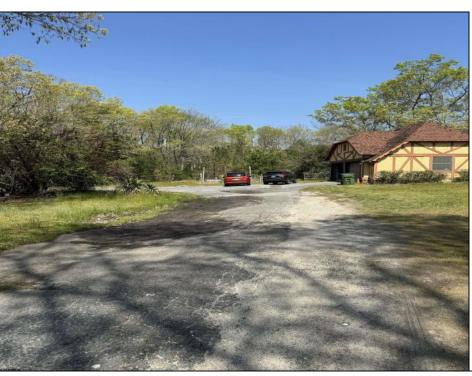

## COMMENTS

AMAZING OPPORTUNITY 9.48 Acres! Zoned Neighborhood Business. Next to Primo\'s Pizza and across from Super Wawa, English Creek Care Care, And Self Storage. Major intersection English Creek Rd (County 553) and Ocean Hieghts (County Alt 559). Blocks from 55+community of Village Grande. Egg Harbor Twp. High School only minutes away. Any additional approvals, permits, plans, ect, to develop this land is the responsibility of the buyer