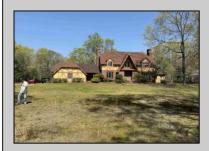

## **COMMENTS**

AMAZING OPPORTUNITY 9.48 Acres ! Zoned Neighborhood Business. Next to Primo\'s Pizza and across from Super Wawa, English Creek Care Care, And Self Storage. Major intersection English Creek Rd (County 553) and Ocean Hieghts (County Alt 559). Blocks from 55+ community of Village Grande. Egg Harbor Twp. High School only minutes away. Any additional approvals, permits, plans, ect, to develop this land is the responsibility of the buyer

| PROPERTY DETAILS          |                          |                        |                           |
|---------------------------|--------------------------|------------------------|---------------------------|
| Exterior<br>Brick<br>Wood | ParkingGarage<br>Two Car | Heating<br>Gas-Natural | Cooling<br>Ceiling Fan(s) |
| HotWater<br>Gas           | Water<br>Public          | Sewer<br>Septic        |                           |