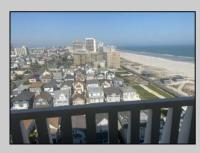

## COMMENTS

High floor corner facing AC skyline with incredible bay and ocean views! 1510 sq ft unit with dining area plus breakfast nook large terrace facing bay with stunning sunset views! Unit being sold furnished HVAC and all windows are NOT original!!! foyer entry, spacious LR, bedrooms are large, master bath has original roman tub Key at desk