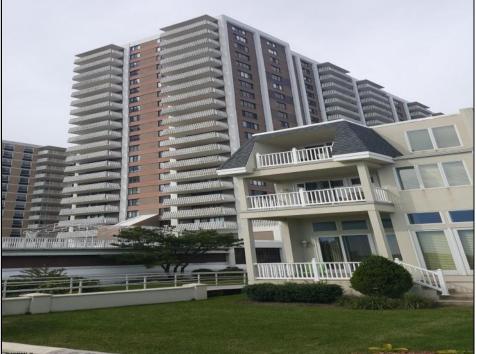

## COMMENTS

High floor corner facing AC skyline with incredible bay and ocean views! 1510 sq ft unit with dining area plus breakfast nook large terrace facing bay with stunning sunset views! Unit being sold furnished HVAC and all windows are NOT original!!! foyer entry, spacious LR, bedrooms are large, master bath has original roman tub Key at desk