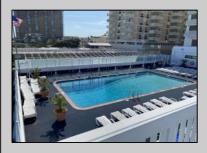

## COMMENTS

High floor corner facing AC skyline with incredible bay and ocean views! 1510 sq ft unit with dining area plus breakfast nook large terrace facing bay with stunning sunset views! Unit being sold furnished HVAC and all windows are NOT original!!! foyer entry, spacious LR, bedrooms are large, master bath has original roman tub Key at desk