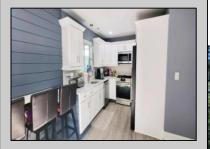

## **COMMENTS**

Discover this fully rehabbed home, nestled just 20-25 minutes from the beaches and close to parks, dining, and shopping. The home features a large, open living and dining area with vinyl laminate flooring and LED lighting throughout. The modern kitchen includes white shaker cabinets with \'Carrara Marble\' granite countertops, state-of-the-art appliances, and an oversized French door to the outdoors. The main floor master suite offers a spacious walk-in closet and a luxurious bathroom with dual vanities, a large shower, and a deep soaking tub. Upstairs, find three cozy bedrooms and a well-appointed bathroom with modern conveniences. Set on a generous 1.75-acre corner lot, this property combines comfort and convenience in a stunning setting. A perfect blend of style and functionality awaits you.