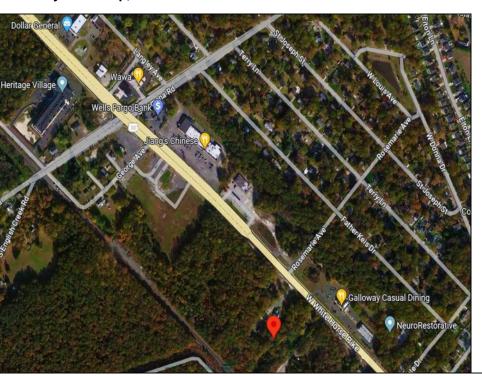

Berger Realty, Inc. 3160 Asbury Avenue Ocean City, NJ 08226 1-877-237-4371 / 609-399-0076 info@bergerrealty.com

info@bergerrealty

246 White Horse Pike Galloway Township, NJ 08201

Asking \$189,000.00

## COMMENTS

Check out the exciting opportunity at 246 W White Horse Pike! This is not just any property—it\'s appx 2 acres of potential waiting for your touch. Think about the endless opportunities here. Don't miss out; let's talk details soon. Ideal for retail or contractors, with a large yard area. Convenient to Airport, AC Expressway, Stockton University, & AtlantiCare.