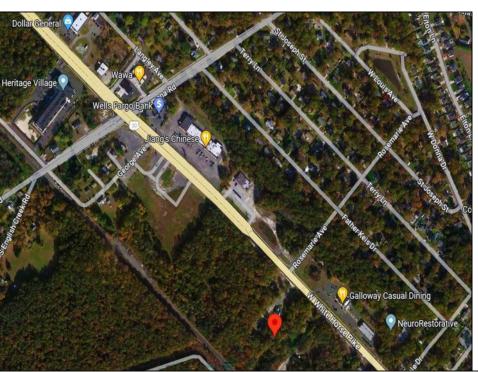

Berger Realty, Inc. 3160 Asbury Avenue Ocean City, NJ 08226 1-877-237-4371 / 609-399-0076 info@bergerrealty.com

info@bergerrealty

246 White Horse Pike Galloway Township, NJ 08201

Asking \$189,000.00

## COMMENTS

Check out the exciting opportunity at 246 W White Horse Pike! This is not just any property—it\'s appx 2 acres of potential waiting for your touch. Think about the endless opportunities here. Don't miss out; let's talk details soon. Ideal for retail or contractors, with a large yard area. Convenient to Airport, AC Expressway, Stockton University, & AtlantiCare.