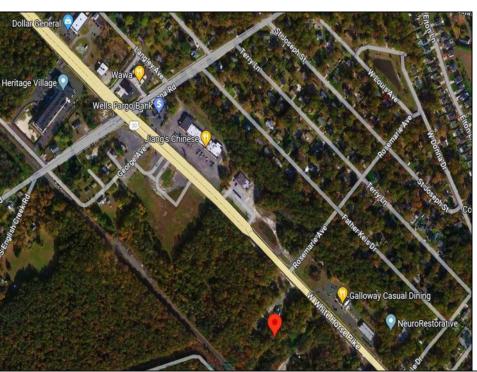

Berger Realty, Inc. 3160 Asbury Avenue Ocean City, NJ 08226 1-877-237-4371 / 609-399-0076 info@bergerrealty.com

info@bergerrealty

246 White Horse Pike Galloway Township, NJ 08201

Asking \$189,000.00

## COMMENTS

Check out the exciting opportunity at 246 W White Horse Pike! This is not just any property—it\'s appx 2 acres of potential waiting for your touch. Think about the endless opportunities here. Don't miss out; let's talk details soon. Ideal for retail or contractors, with a large yard area. Convenient to Airport, AC Expressway, Stockton University, & AtlantiCare.