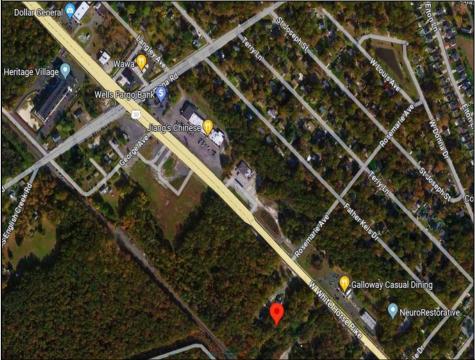

Berger Realty, Inc. **3160 Asbury Avenue** Ocean City, NJ 08226 1-877-237-4371 / 609-399-0076 info@bergerrealty.com

246 White Horse Pike Galloway Township, NJ 08201

Asking \$189,000.00

## COMMENTS

Check out the exciting opportunity at 246 W White Horse Pike! This is not just any property-it\'s appx 2 acres of potential waiting for your touch. Think about the endless opportunities here. Don't miss out; let's talk details soon. Ideal for retail or contractors, with a large yard area. Convenient to Airport, AC Expressway, Stockton University, & AtlantiCare. PROPERTY DETAILS