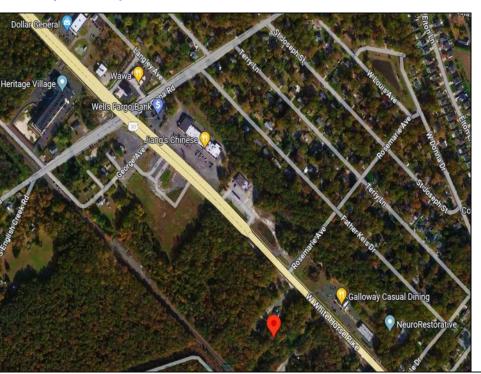

Berger Realty, Inc. 3160 Asbury Avenue Ocean City, NJ 08226 1-877-237-4371 / 609-399-0076 info@bergerrealty.com

info@bergerrealty

246 White Horse Pike Galloway Township, NJ 08201

Asking \$189,000.00

## COMMENTS

Check out the exciting opportunity at 246 W White Horse Pike! This is not just any property—it\'s appx 2 acres of potential waiting for your touch. Think about the endless opportunities here. Don't miss out; let's talk details soon. Ideal for retail or contractors, with a large yard area. Convenient to Airport, AC Expressway, Stockton University, & AtlantiCare.