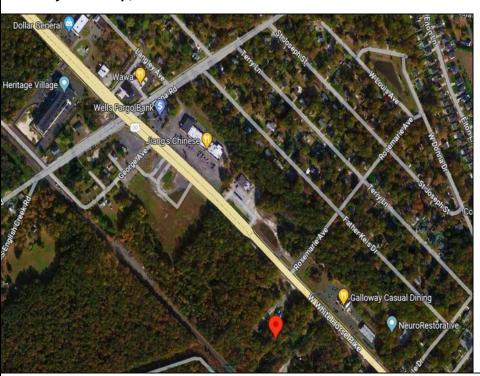

Berger Realty, Inc. 3160 Asbury Avenue Ocean City, NJ 08226 1-877-237-4371 / 609-399-0076 info@bergerrealty.com

info@bergerrealty

246 White Horse Pike Galloway Township, NJ 08201

Asking \$189,000.00

## COMMENTS

Check out the exciting opportunity at 246 W White Horse Pike! This is not just any property—it\'s appx 2 acres of potential waiting for your touch. Think about the endless opportunities here. Don't miss out; let's talk details soon. Ideal for retail or contractors, with a large yard area. Convenient to Airport, AC Expressway, Stockton University, & AtlantiCare.