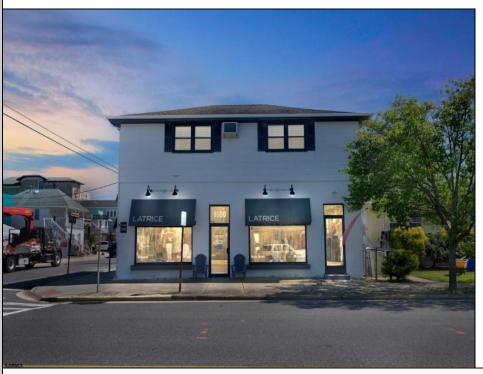

## **COMMENTS**

Margate opportunity on large south side corner only one block to the beach and steps to Longport for income potential or for development! Features a double storefront on the first level facing directly along Ventnor Avenue and a lovely residential renovated 3 bedroom condominium on the second level to use for yourself or rent out for income! PLUS generous deeded off-street parking for multiple cars. There is approx 75 feet along south Madison Avenue. The interior store has been totally renovated from its studs boasting wide plank flooring, custom lighting, beautiful accents! This is a unique opportunity for any buyer....the one who wants max exposure to the north just a block away from bustle of the Margate business district or the one who wants the residential tree line of Longport prestige to the south. Best of all worlds here! Don't wait, prime real estate like this don't last!!!

## **PROPERTY DETAILS**

Exterior ParkingGarage InteriorFeatures Basement
See Remarks 6 to 10 Spaces Display Windows Crawl Space
Off Street Living Space Available

Restroom Smoke/Fire Alarm

Heating Cooling HotWater Water
See Remarks Central Gas Public