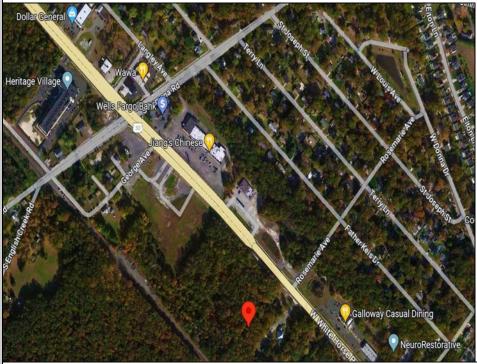

Berger Realty, Inc. 3160 Asbury Avenue Ocean City, NJ 08226 1-877-237-4371 / 609-399-0076 info@bergerrealty.com

**252 White Horse Pike** Galloway Township, NJ 08201

Asking \$199,000.00

## COMMENTS

Check out the exciting opportunity at 252 W White Horse Pike! This is not just any property-itl's appx 2 acres of potential waiting for your touch. Think about the endless opportunities here. Don't miss out; let's talk details soon. Ideal for retail or contractors, with a large yard area. Convenient to Airport, AC Expressway, Stockton University, & AtlantiCare. PROPERTY DETAILS