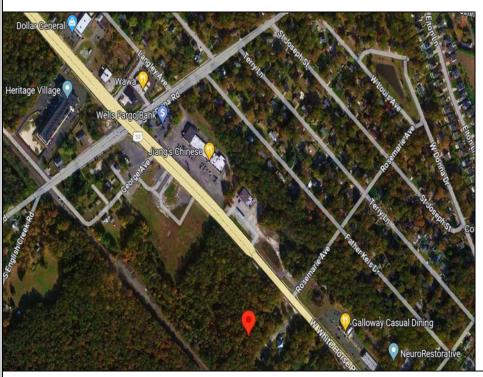

Berger Realty, Inc. 3160 Asbury Avenue Ocean City, NJ 08226 1-877-237-4371 / 609-399-0076 info@bergerrealty.com

info@bergerrealty

252 White Horse Pike Galloway Township, NJ 08201

Asking \$185,000.00

## **COMMENTS**

Check out the exciting opportunity at 252 W White Horse Pike! This is not just any property—it\'s appx 2 acres of potential waiting for your touch. Think about the endless opportunities here. Don't miss out; let's talk details soon. Ideal for retail or contractors, with a large yard area. Convenient to Airport, AC Expressway, Stockton University, & AtlantiCare.