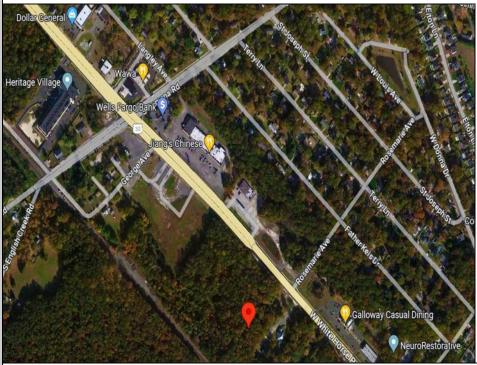

Berger Realty, Inc 1330 Bay Avenue Ocean City, NJ 08226 609-391-1330/609-391-1300 info@bergerrealty.com

**252 White Horse Pike** Galloway Township, NJ 08201

Asking \$185,000.00

## COMMENTS

Check out the exciting opportunity at 252 W White Horse Pike! This is not just any property-itl's appx 2 acres of potential waiting for your touch. Think about the endless opportunities here. Don't miss out; let's talk details soon. Ideal for retail or contractors, with a large yard area. Convenient to Airport, AC Expressway, Stockton University, & AtlantiCare. PROPERTY DETAILS