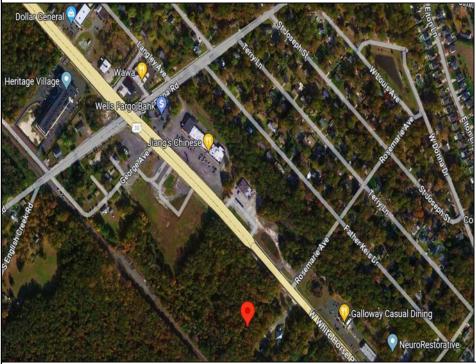

Berger Realty, Inc. **3160 Asbury Avenue** Ocean City, NJ 08226 1-877-237-4371 / 609-399-0076 info@bergerrealty.com

**252 White Horse Pike** Galloway Township, NJ 08201

Asking \$199,000.00

## COMMENTS

Check out the exciting opportunity at 252 W White Horse Pike! This is not just any property-itl's appx 2 acres of potential waiting for your touch. Think about the endless opportunities here. Don't miss out; let's talk details soon. Ideal for retail or contractors, with a large yard area. Convenient to Airport, AC Expressway, Stockton University, & AtlantiCare. PROPERTY DETAILS