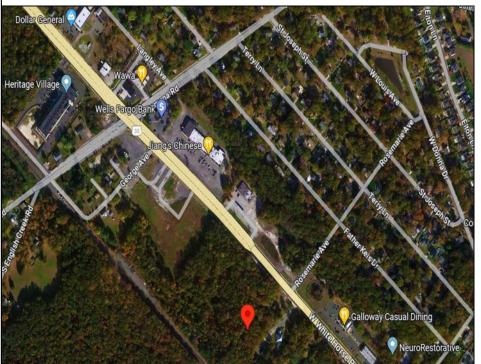

Berger Realty, Inc. 3160 Asbury Avenue Ocean City, NJ 08226 1-877-237-4371 / 609-399-0076 info@bergerrealty.com

info@bergerrealty

252 White Horse Pike Galloway Township, NJ 08201

Asking \$199,000.00

## **COMMENTS**

Check out the exciting opportunity at 252 W White Horse Pike! This is not just any property—it\'s appx 2 acres of potential waiting for your touch. Think about the endless opportunities here. Don't miss out; let's talk details soon. Ideal for retail or contractors, with a large yard area. Convenient to Airport, AC Expressway, Stockton University, & AtlantiCare.