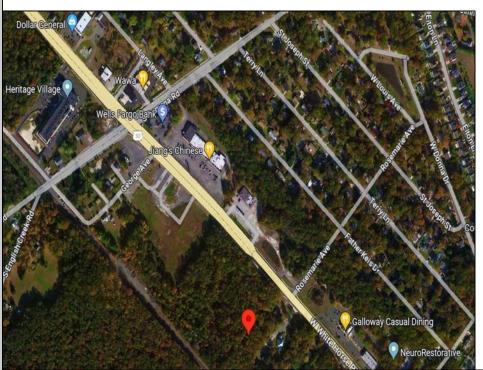

Berger Realty, Inc 1330 Bay Avenue Ocean City, NJ 08226 609-391-1330/609-391-1300

info@bergerrealty.com

252 White Horse Pike Galloway Township, NJ 08201

Asking \$199,000.00

## **COMMENTS**

Check out the exciting opportunity at 252 W White Horse Pike! This is not just any property—it\'s appx 2 acres of potential waiting for your touch. Think about the endless opportunities here. Don't miss out; let's talk details soon. Ideal for retail or contractors, with a large yard area. Convenient to Airport, AC Expressway, Stockton University, & AtlantiCare.