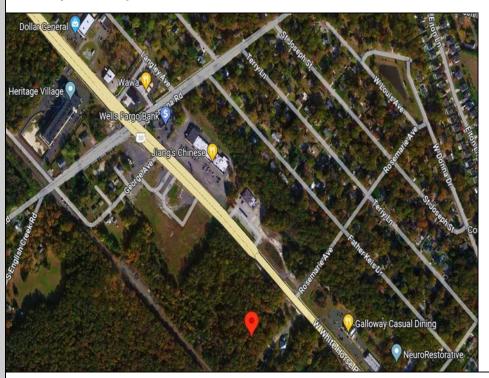

Berger Realty, Inc. 3160 Asbury Avenue Ocean City, NJ 08226 1-877-237-4371 / 609-399-0076 info@bergerrealty.com

info@bergerrealty

252 White Horse Pike Galloway Township, NJ 08201

Asking \$199,000.00

## **COMMENTS**

Check out the exciting opportunity at 252 W White Horse Pike! This is not just any property—it\'s appx 2 acres of potential waiting for your touch. Think about the endless opportunities here. Don't miss out; let's talk details soon. Ideal for retail or contractors, with a large yard area. Convenient to Airport, AC Expressway, Stockton University, & AtlantiCare.