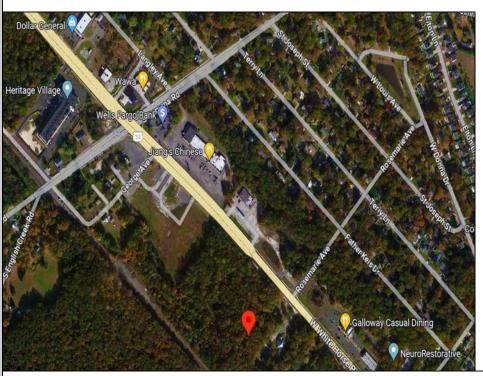

Berger Realty, Inc. 3160 Asbury Avenue Ocean City, NJ 08226 1-877-237-4371 / 609-399-0076 info@bergerrealty.com

info@bergerrealty

252 White Horse Pike Galloway Township, NJ 08201

Asking \$199,000.00

## **COMMENTS**

Check out the exciting opportunity at 252 W White Horse Pike! This is not just any property—it\'s appx 2 acres of potential waiting for your touch. Think about the endless opportunities here. Don't miss out; let's talk details soon. Ideal for retail or contractors, with a large yard area. Convenient to Airport, AC Expressway, Stockton University, & AtlantiCare.