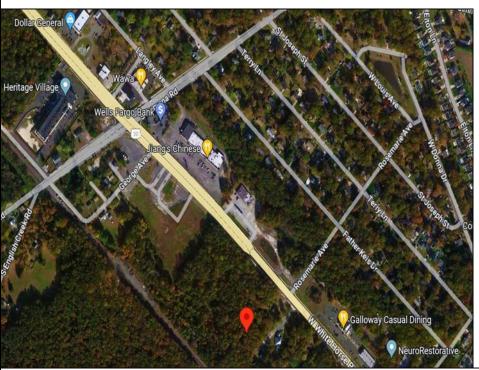

Berger Realty, Inc. 3160 Asbury Avenue Ocean City, NJ 08226 1-877-237-4371 / 609-399-0076 info@bergerrealty.com

info@bergerrealty

252 White Horse Pike Galloway Township, NJ 08201

Asking \$199,000.00

## **COMMENTS**

Check out the exciting opportunity at 252 W White Horse Pike! This is not just any property—it\'s appx 2 acres of potential waiting for your touch. Think about the endless opportunities here. Don't miss out; let's talk details soon. Ideal for retail or contractors, with a large yard area. Convenient to Airport, AC Expressway, Stockton University, & AtlantiCare.