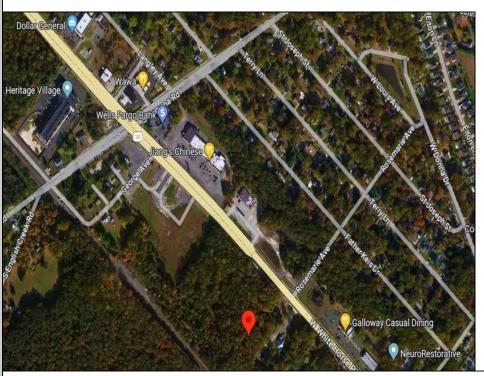

## **COMMENTS**

Check out the exciting opportunity at 252 W White Horse Pike! This is not just any property—it\'s appx 2 acres of potential waiting for your touch. Think about the endless opportunities here. Don't miss out; let's talk details soon. Ideal for retail or contractors, with a large yard area. Convenient to Airport, AC Expressway, Stockton University, & AtlantiCare.