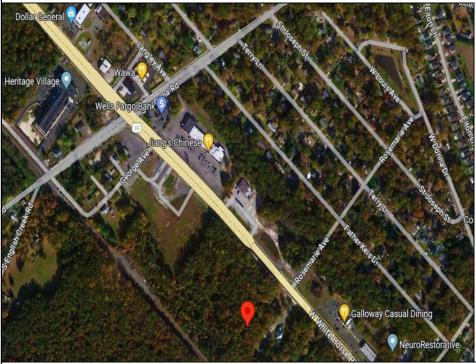

Berger Realty, Inc. 3160 Asbury Avenue Ocean City, NJ 08226 1-877-237-4371 / 609-399-0076 info@bergerrealty.com

**252 White Horse Pike** Galloway Township, NJ 08201

Asking \$199,000.00

## COMMENTS

Check out the exciting opportunity at 252 W White Horse Pike! This is not just any property-itl's appx 2 acres of potential waiting for your touch. Think about the endless opportunities here. Don't miss out; let's talk details soon. Ideal for retail or contractors, with a large yard area. Convenient to Airport, AC Expressway, Stockton University, & AtlantiCare. PROPERTY DETAILS