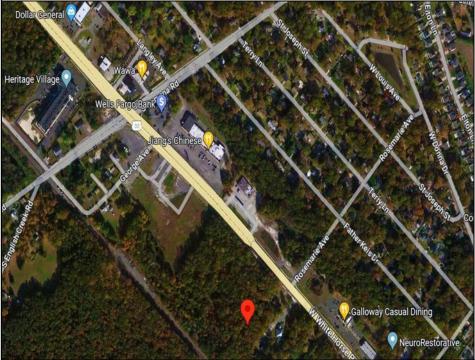

Berger Realty, Inc. 3160 Asbury Avenue Ocean City, NJ 08226 1-877-237-4371 / 609-399-0076 info@bergerrealty.com

**252 White Horse Pike** Galloway Township, NJ 08201

Asking \$199,000.00

## COMMENTS

Check out the exciting opportunity at 252 W White Horse Pike! This is not just any property-it\'s appx 2 acres of potential waiting for your touch. Think about the endless opportunities here. Don't miss out; let's talk details soon. Ideal for retail or contractors, with a large yard area. Convenient to Airport, AC Expressway, Stockton University, & AtlantiCare. PROPERTY DETAILS