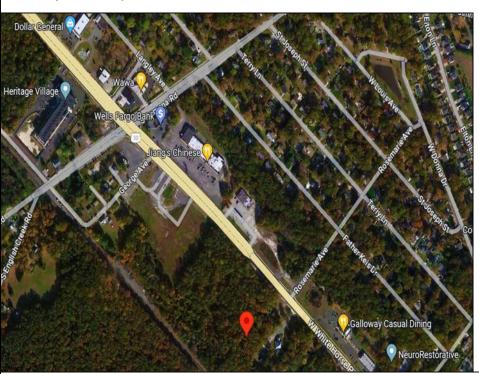

## **COMMENTS**

Check out the exciting opportunity at 252 W White Horse Pike! This is not just any property—it\'s appx 2 acres of potential waiting for your touch. Think about the endless opportunities here. Don't miss out; let's talk details soon. Ideal for retail or contractors, with a large yard area. Convenient to Airport, AC Expressway, Stockton University, & AtlantiCare.

PROPERTY DETAILS

Ask for Cassidy Fletcher Berger Realty Inc 1330 Bay Avenue, Ocean City Call: 609-391-1330 Email to: crf@bergerrealty.com