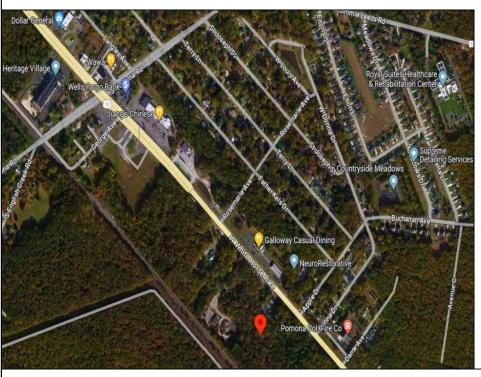

Berger Realty, Inc. 3160 Asbury Avenue Ocean City, NJ 08226 1-877-237-4371 / 609-399-0076 ☑ info@bergerrealty.com

230-232 White Horse Pike Galloway Township, NJ 08201

Asking \$379,000.00

## **COMMENTS**

Have you heard about the hot new listing over at 230-232 W White Horse Pike? It\'s an incredible find! Picture this: appx four sprawling acres ready for your vision! And guess what? There's already a leased structure on the property, month-to-month. Imagine the possibilities and the potential! Ideal for retail or contractors, with a large yard area. Convenient to Airport, AC Expressway, Stockton University, & AtlantiCare.